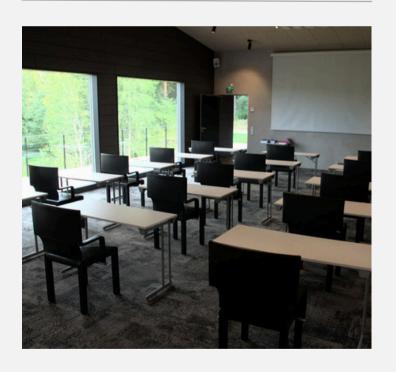

**Common Areas** 

Tolkkila manor offers a total of eight different meeting spaces. Groups of 12-30 people have several different rooms to choose from.